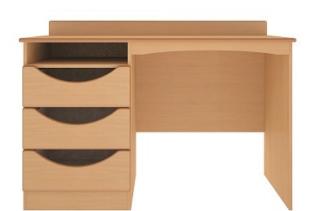

# Oxford Dementia - Dressing Table

From: £177.5

| Quantity | Price  |
|----------|--------|
| 1 - 9    | £187.7 |
| 10 -     | £177.5 |

### Description

The Oxford dementia bedroom furniture collection is designed exclusively for care home residents living with the condition. Dementia is a sensitive subject, and those living with the illness often require an additional level of care. At Alpha Furniture we aim to assist you in doing so, by introducing a range of furniture designed specifically for dementia sufferers. Featuring cut outs in doors and drawers, and open sections, residents can quickly and easily identify items and possessions, helping to minimise confusion and anxiety. Memory boxes are a great way to provide a history of the individual, with memorabilia from throughout their lives on display. They also help to provide carers and visitors with valuable opportunities for interaction.

These UK-made units are glued dowelled and screwed for additional strength, vital in a care and residential home setting. Drawer boxes are metal sided rather than plastic, and each unit has a solid back. Having been designed specifically for contract use, all surfaces are melamine and very easy to clean. Each piece is hand finished with soft rounded corners, tested to BS 4875 Part 7 Level 4 and BS 4875 Part 8.