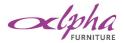

# DENIA High Back Wing Chair

From: £

| Quantity | Price |  |
|----------|-------|--|
| 1 - 4    | £582  |  |
| 5 - 9    | £558  |  |
| 10 -     | £537  |  |

### Description

The Denia chair family provides low, high back, wing and settee options to provide variation in a collaborative design. Supplied in contract quality fabrics and vinyls suitable for healthcare settings as standard, the chair can be fully customised to suit any design scheme.

Further design options, including the use of contrast fabrics are also available - please contact the office for more details.

Wood finishes are plentiful, and designed to tie in with auxiliary furniture such as cabinetry and coffee tables. The use of beech and birch hardwood throughout the chair frame ensure a strong durable piece of furniture, built to withstand the rigours of a residential healthcare setting.