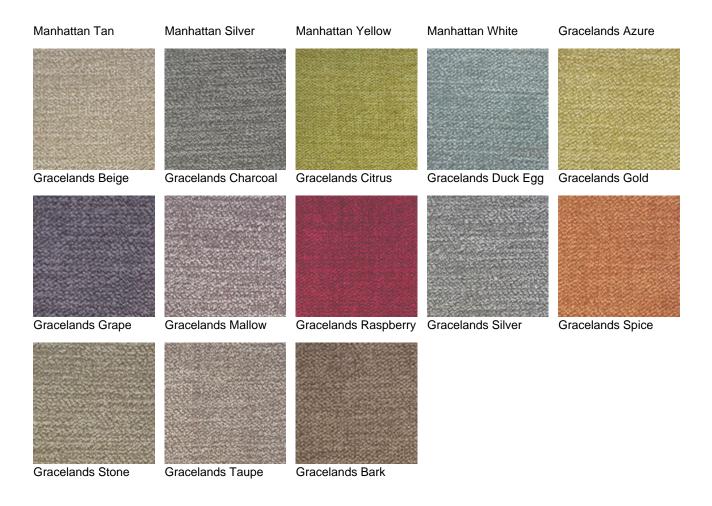

use of beech and birch hardwood throughout the chair frame ensure a strong durable piece of furniture, built to withstand the rigours of a residential healthcare setting.

URL: https://www.carehomefurnituredirect.co.uk/?post\_type=product&p=24414

#### Finish Modal (Yorkshire): Frame Finishes

| Light Acacia            | ★ Honey Oak           | Kendal Oak           | ×Vicenza Oak | ×Walnut             |
|-------------------------|-----------------------|----------------------|--------------|---------------------|
| <b>≭</b> Tobacco Walnut | <b>×</b> Dark Sorrano | <b>X</b> Grey Nordic | ×Nordic Oak  | <b>×</b> Cashmere   |
| ▲Light Grey             | ■Monument Grey        | ×Mussel              | Reed Green   | <b>≭</b> Stone Grey |

#### Fabric Modal C.5: Band A - Standard (Free)









## Fabric Modal C.5: Band B - Agua Fabrics/Faux Leather (+£18.00)









# CARE HOME FURNITURE DIRECT AN ALPHA FURNITURE BUSINESS, MADE IN THE UK

Tel: 01494 670 600 Email: admin@alpha-furniture.co.uk

Lunar Aquarius Rose

Lunar Aquarius Sky Blue Lunar Aquarius Teal

Lunar Aquarius Terracotta