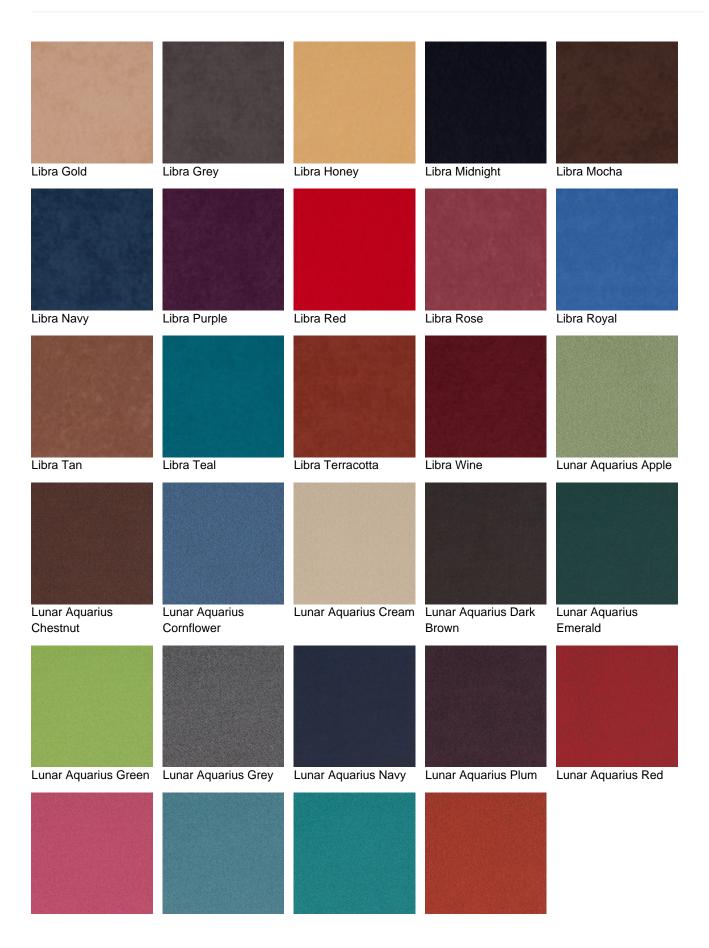

#### Fabric Modal C.5: Band A - Standard (Free)

## Fabric Modal C.5: Band B - Agua Fabrics/Faux Leather (+£18.00)