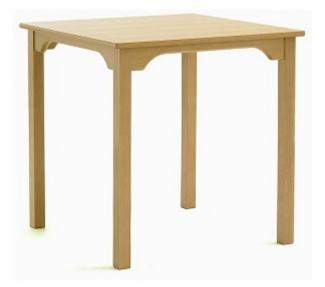

# SUPPER Dining Table with Curved Rails - Square

From: £

| Quantity | Price |
|----------|-------|
| 1 - 2    | £187  |
| 3 - 4    | £180  |
| 5 -      | £173  |

## Description

The SUPPER Care Home Dining Table with stylish curved rails underneath is available in multiple sizes as either square, rectangular or round. The hardwood frame is stained to match a hygienic melamine top in choice of colours, designed to match in with our dining chair frame finishes.

### Additional information

Length: 915mm Height: 760mm